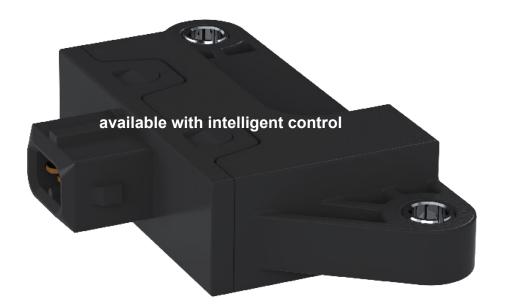

Our integrated electronic IQ module also offers you fail-safe function through slip monitoring

- Increased bearing life time due to micro pulsing
- Power saving through "peak-and-hold" control
   CO<sup>2</sup> saving
- Possibility of predictive maintenance with current monitoring in the A/C control unit