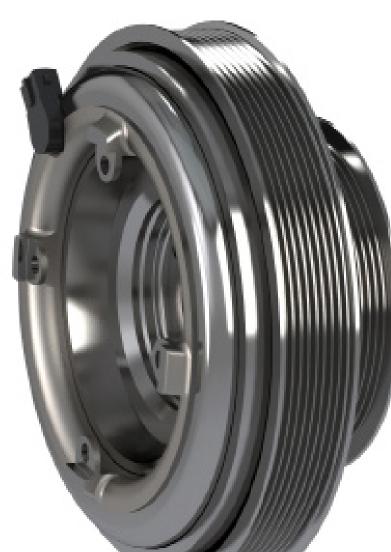

EM Clutches for A/C Cooling Systems – robust, automotive standards, supporting leading compressors

The Kendrion compressor clutches is engaging / disengaging compressors in AC cooling systems for busses with an electromagnetic actuating system.

The clutches are designed to fit all significant compressor types in the market and is available as shaft-mounted or housing mounted model. Our compressor clutches are developed following the IATF16949 processes and can be sampled according to PPAP and PFF.

|  | LA16/ IQ16                                                                                                                                                 |  |  |  |
|--|------------------------------------------------------------------------------------------------------------------------------------------------------------|--|--|--|
|  | <ul> <li>Electromagnetic single disc clutch</li> <li>Shaft mounted</li> <li>Integrated extinction diode</li> <li>Small pulley diameter possible</li> </ul> |  |  |  |
|  | 450 Nm                                                                                                                                                     |  |  |  |
|  | Bock/Bitzer 4 Cylinder                                                                                                                                     |  |  |  |
|  | 1 x SPA - 4 x SPB                                                                                                                                          |  |  |  |
|  | 135mm – 320mm                                                                                                                                              |  |  |  |
|  | 240 Nm                                                                                                                                                     |  |  |  |
|  | 60 W                                                                                                                                                       |  |  |  |
|  |                                                                                                                                                            |  |  |  |

| L | A25/IQ25                                                                                                                                                   |
|---|------------------------------------------------------------------------------------------------------------------------------------------------------------|
| - | <ul> <li>Electromagnetic single disc clutch</li> <li>Shaft mounted</li> <li>Integrated extinction diode</li> <li>Small pulley diameter possible</li> </ul> |
| 7 | 750 Nm                                                                                                                                                     |
| В | Bock/Bitzer 6 Cylinder                                                                                                                                     |
| 1 | x SPA - 4 x SPB                                                                                                                                            |
| 1 | 50mm – 330mm                                                                                                                                               |
| 7 | 750 Nm                                                                                                                                                     |